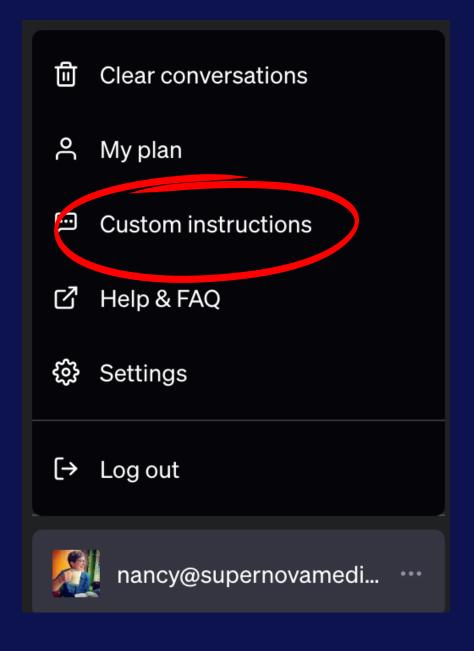

### HOW TO LAUNCH CUSTOM INSTRUCTIONS...

- After enabling custom instructions, it will appear in the menu when you click on your name.
- Select it.