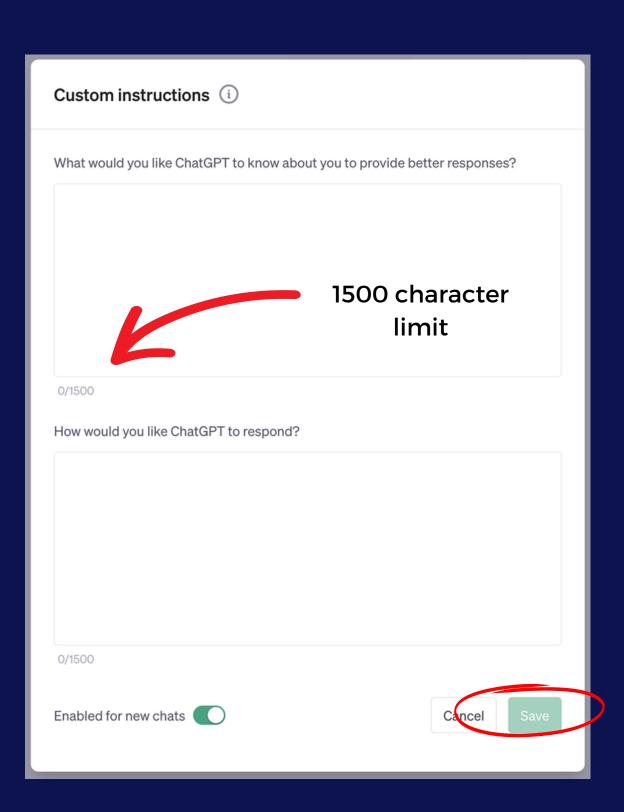

## HOW TO LAUNCH CUSTOM INSTRUCTIONS...

- You'll see
  two text
  boxes
  where you
  can answer
  the
  following
  questions.
- Click save.