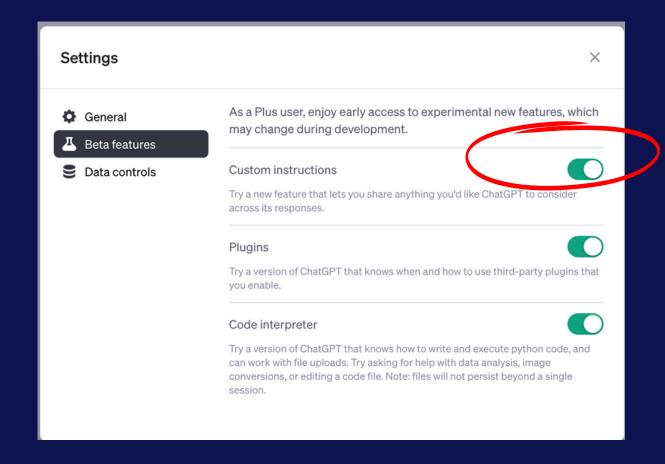

### HOW TO ENABLE CUSTOM INSTRUCTIONS...

- Click on your name →
   Settings →
   Beta features
- Opt into
   Custom
   instructions.